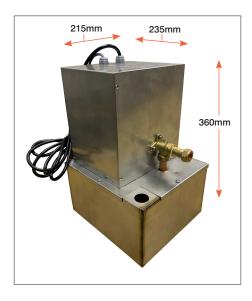

#### ■ THE PACKAGE

- 5L stainless steel tank pump
- Brass none return valve

## ■ TECHNICAL SPECIFICATIONS

| Part code | Max. lift | Discharge size | Watts | Temperature | Amps  | Volts |
|-----------|-----------|----------------|-------|-------------|-------|-------|
| PH-5L-HW  | 10m       | 15mm           | 180W  | 100°C       | 0.75A | 240V  |

| High level alarm | Inlet height | Weight | On level | Off level | Outlet | Inlet | Hz   |
|------------------|--------------|--------|----------|-----------|--------|-------|------|
| Volt free        | 130mm        | 8.5kg  | 100mm    | 95mm      | 15mm   | 25mm  | 50Hz |