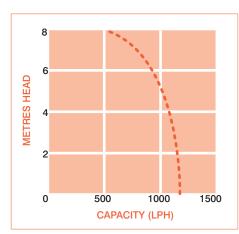

#### **FEATURES**

- · High-level safety switch
- Max. flow 1200LPH / 20LPM
- Max. head 10m
- · Max. head for unvented cylinders 8m
- Discharge rate volume 20 LPM
- 15mm copper outlet
- 25mm inlet
- 15mm non-return valve

# MAX. FLOW 1200 LPH / 20 LPM

## ■ TECHNICAL SPECIFICATIONS

| Part code | Max. lift | Discharge size | Watts | Temperature | Amps  | Volts |
|-----------|-----------|----------------|-------|-------------|-------|-------|
| PH-5L-HW  | 10m       | 15mm           | 180W  | 100°C       | 0.75A | 240V  |